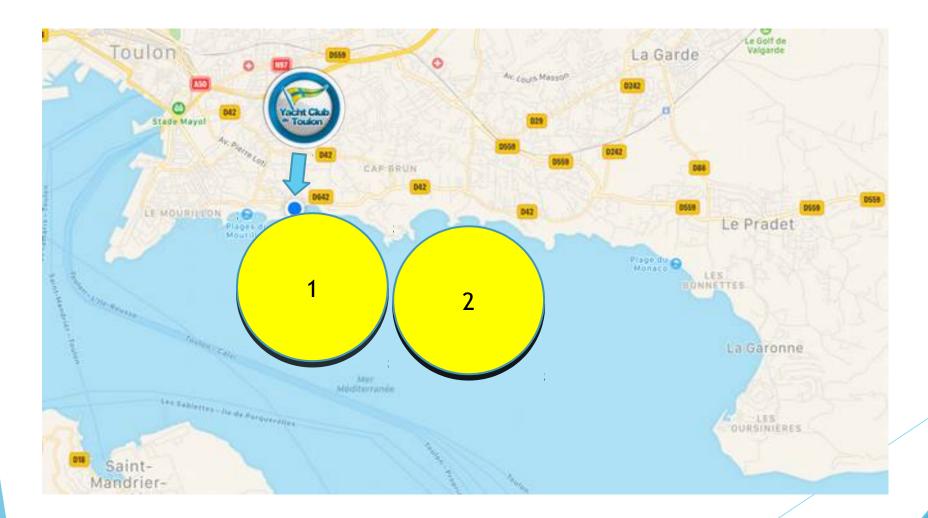

# A single site

The main idea is hosting the event on a single site, The « Mourillon beaches » and in particular the last one: « Tabarly creek »:

The site might host at the same time the technical area (containers, mounting and dismanteling operations) on the parking close to the city sailing club and the Yacht club; the launching tacking place at the very next launching area.

The racing area will be located on « les vignettes » road, in front of the breakwater and the Mourillon beaches.

# The 4th creek of Mourillons beaches

Its major advantage : A sheltered launching place regardless of the wind direction.