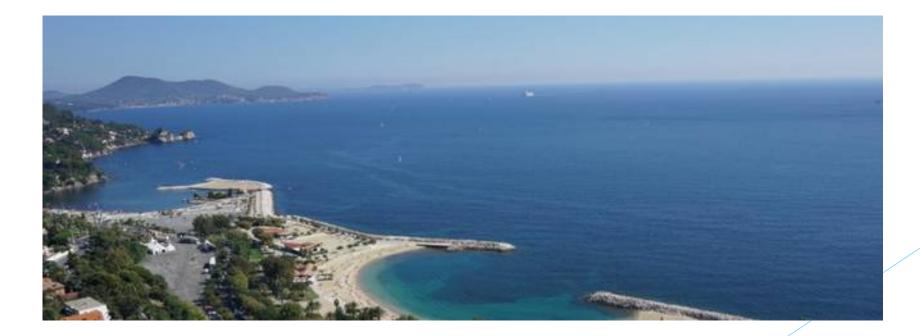

# A single site

The main idea is hosting the event on a single site, The « Mourillon beaches » and in particular the last one: « Tabarly creek »:

The site might host at the same time the technical area (containers, mounting and dismanteling operations) on the parking close to the city sailing club and the Yacht club; the launching tacking place at the very next launching area.

The racing area will be located on « les vignettes » road, in front of the breakwater and the Mourillon beaches.

# The 4th creek of Mourillons beaches

Its major advantage : A sheltered launching place regardless of the wind direction.