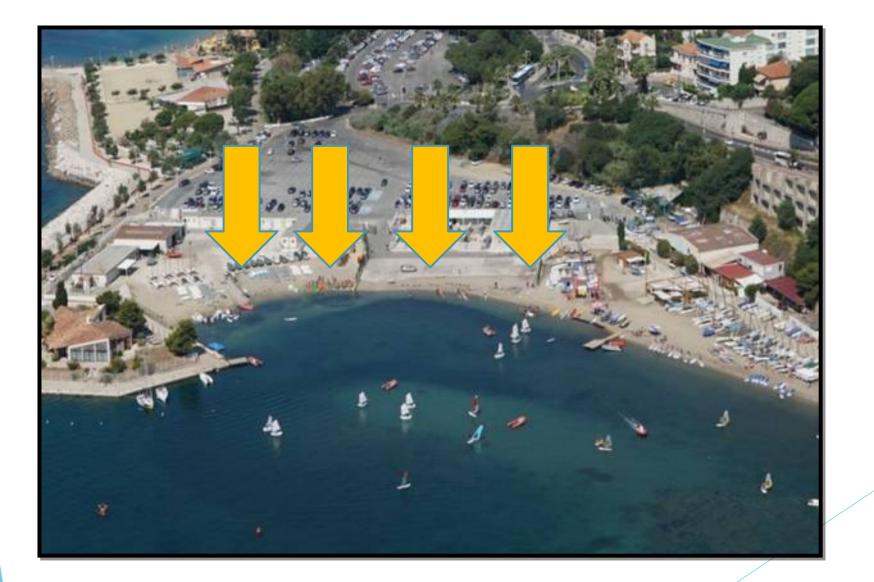

# The 4th creek of Mourillons beaches

Its major advantage : A sheltered launching place regardless of the wind direction.

# The launching area