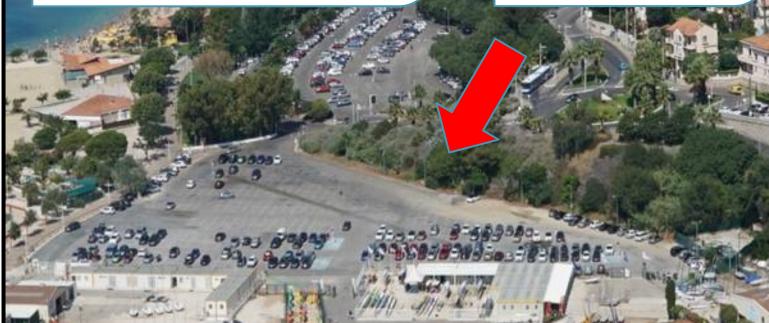

# A single site

The main idea is hosting the event on a single site, The « Mourillon beaches » and in particular the last one: « Tabarly creek »:

The site might host at the same time the technical area (containers, mounting and dismanteling operations) on the parking close to the city sailing club and the Yacht club; the launching tacking place at the very next launching area.

# Boats and trailers parking

The Tabarly creek parking with its 385 places capacity is able to host **200 catamarans** with their road trailers.