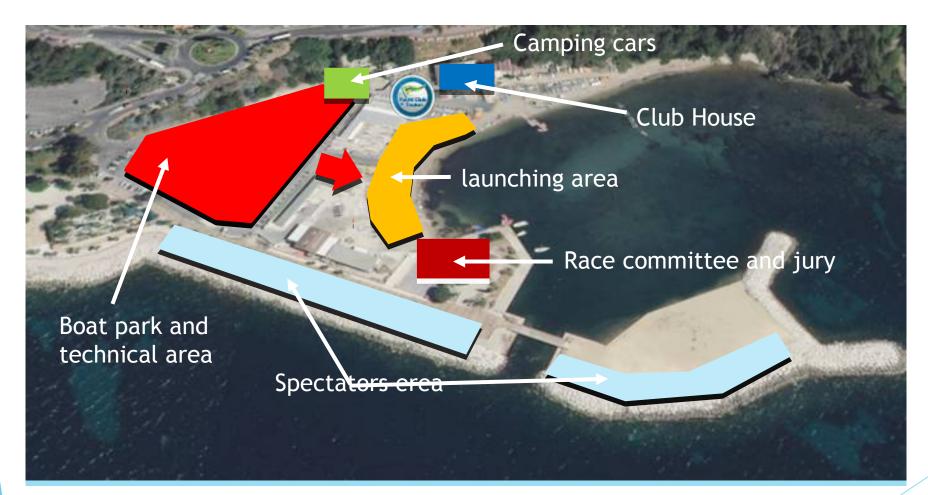

# A single site

The main idea is hosting the event on a single site, The « Mourillon beaches » and in particular the last one: « Tabarly creek »:

The site might host at the same time the technical area (containers, mounting and dismanteling operations) on the parking close to the city sailing club and the Yacht club; the launching tacking place at the very next launching area.

Electricity and fresh water will be available on the parking. Closed with a control acces, the technical area would however remain visible by the public being a place of animation.

About thirty support RIB (team support and organisation) might be docked at the same berth in Tabarly creek.

Working spaces with wifi, internet acces and all the classical computer plugging divices will be available for press and organisation.

Reception areas will be available on site, close to the sea, along the breakwater or on the islet closing Tabarly creek.

The racing area will be located on « les vignettes » road, in front of the breakwater and the Mourillon beaches.

# The 4th creek of Mourillons beaches

Its major advantage : A sheltered launching place regardless of the wind direction.

# The launching area