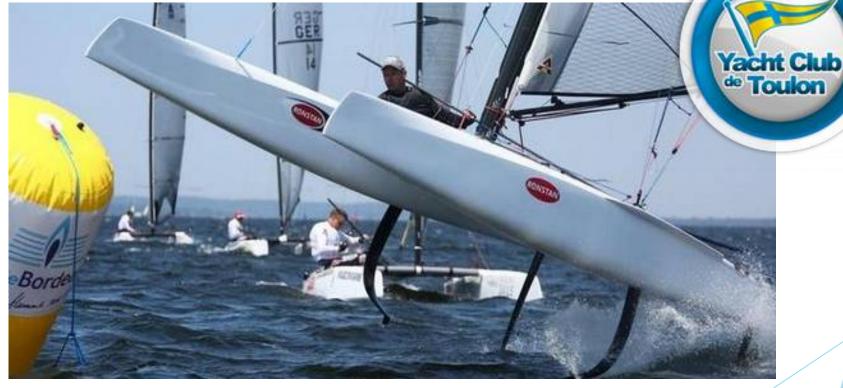

Thus, Toulon Provence Méditerranée wishes to host the A-Cat Worlds in september 2021. This race will take place in Toulon road and will be shore-based in Tabarly Creek. Since the LVACWS in September 2016 and after the GC32 racing tour in October 2017 the place is known to be particularly suitable for foiling boats as protected from most wind directions.

# Hosting the 2021 A-Cat world

Toulon seems to us to have both the capacity of a nice sailing/foiling area and the ability to attract a large audience in a public event.

In addition, the Yacht Club of Toulon has successfuly host one of the America's Cup pre-regattas in 2016 and the final of the GC 32 TPM Med Cup in 2018. Both events are references and a very valuable experience base.

# The 4th creek of Mourillons beaches

Its major advantage : A sheltered launching place regardless of the wind direction.