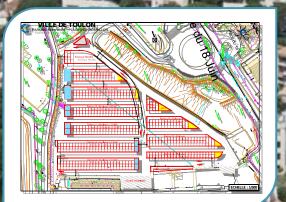

# Boats and trailers parking

The Tabarly creek parking with its 385 places capacity is able to host **200 catamarans** with their road trailers.