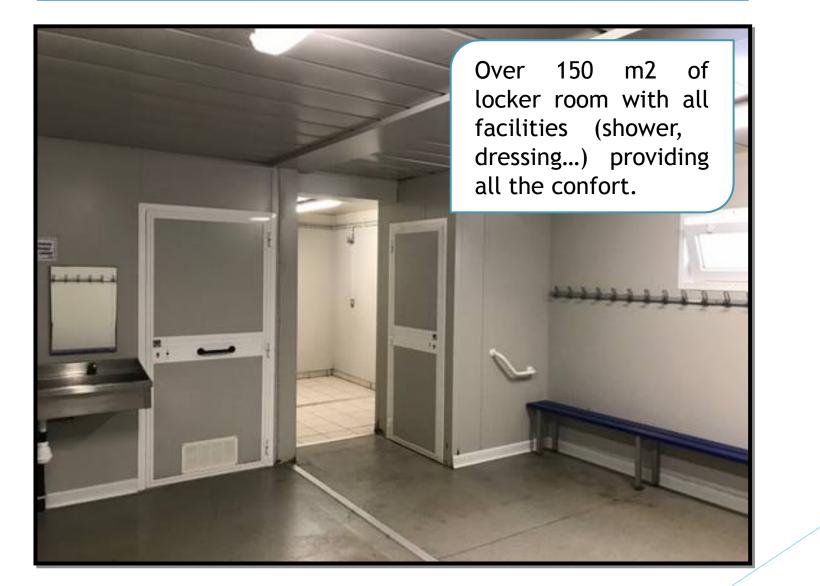

t thirty support RIB (team support and organisation) might be docked at the same berth in Tabarly creek.

Working spaces with wifi, internet acces and all the classical computer plugging divices will be available for press and organisation.

Reception areas will be available on site, close to the sea, along the breakwater or on the islet closing Tabarly creek.

The racing area will be located on « les vignettes » road, in front of the breakwater and the Mourillon beaches.







# The 4th creek of Mourillons beaches



Its major advantage : A sheltered launching place regardless of the wind direction.

# The launching area



# Boats and trailers parking

The Tabarly creek parking with its 385 places capacity is able to host **200 catamarans** with their road trailers.





# Locker room



## The club house with « restaurant and brasserie »











# Racing areas



## 2017-2018 wind statistics

France - AC Toulon, IMS 700, IMS shipyard, Lat: 43.0827, Lon: 5.9338, Fuseau horaire: GMT+2 [Détails / Carte], archives disponibles: 16.06.2016 - 26.09.2018

| Mois    | Vent: n | ombre | de jours par | force Bea | ufort |   |   |    |   |    |    |    | Temp. diume | Temp. nocturne |
|---------|---------|-------|--------------|-----------|-------|---|---|----|---|----|----|----|-------------|----------------|
| 9/2017  |         | 2     | 3            |           | 6     |   | 6 |    | 8 |    |    | 5  | 21          | 20             |
| 10/2017 |         |       | 4 2          | 1         | 5     |   |   | 9  |   |    |    | 10 | 20          | 18             |
| 11/2017 | 1